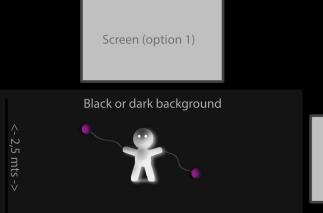

## Screen location:

Screen (option 2)

It is very important to have a black background for the success of the video processing. Having this in mind, we show in the diagram the best positions for the screen.

Screen (option 2)