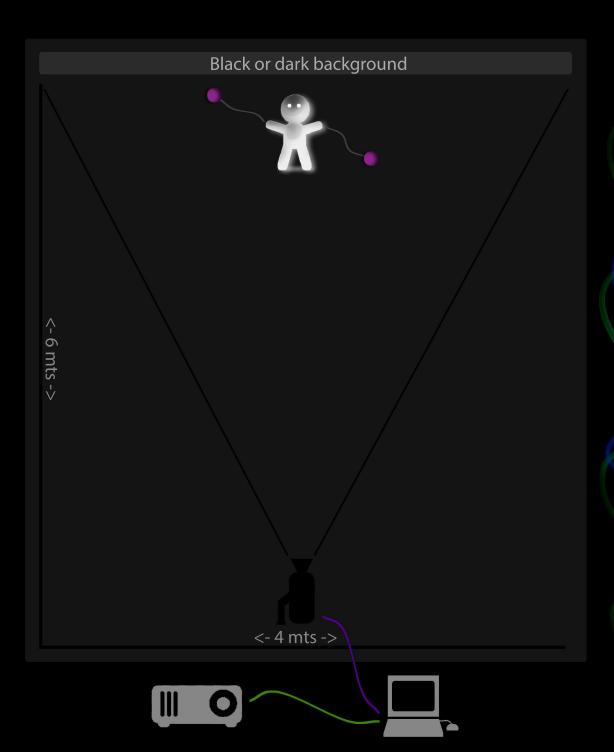

## Technical requirements:

- Space that can be darkened or dimly lit.
- Height 4 mts. / Width 4 mts. / Depth 6 mts. (minimum)
- Black background (Height 2,5 mts. / Width 4 mts.)
- Screen and beamer with VGA input and VGA cable

## Space usage:

- Space that can be darkened or dimly lit.
- Height 4 mts. / Width 4 mts. / Depth 6 mts. (minimum)
- Black background (Height 2,5mts. / Width 4mts.)

Because of Firewire cable length limitations, the computer must be placed not more than 10 mts. away from the camera. Having this in consideration, the VGA cable that connects the computer to the beamer/s must be long enough to reach the computer's location.

## Screen location:

Screen (option 2)

It is very important to have a black background for the success of the video processing. Having this in mind, we show in the diagram the best positions for the screen.